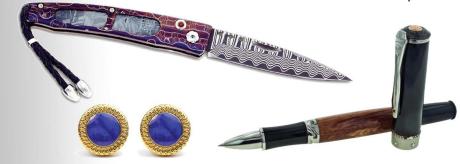

William Henry is an American luxury brand devoted to the vision of designing and building superlative functional jewelry crafting collections that integrate form and function into exquisite and unique pieces that belong to a category all their own. The brand was established creating exclusive and award-winning pocket knives, effectively transforming the archetype of all tools into a superb piece of functional jewelry for men. Today's collections include writing instruments, money clips, cuff links, golf tools, and William Henry has proudly grown to become one of the most admired and sought after brands in the world of luxury for men. The distinctive character of the artistry and the personality of the materials make this brand's every creation truly unique. No two pieces are alike.